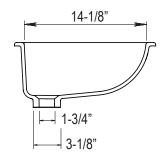

## AVAILABLE COLORS

Shown in Concrete

| Black (H | ( |
|----------|---|
|----------|---|

Beige (B)

OVERALL 19-1/2" X 16-3/8"

> BOWL DEPTH 6-1/2"

DRAIN DIAMETER 1-3/4" Specifications and dimensions are not guaranteed and are subject to change without notice.