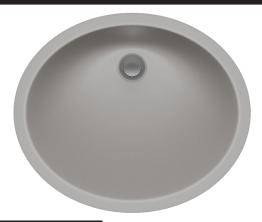

## AVAILABLE COLORS

Shown in Concrete

| Black (H | ( |
|----------|---|
|----------|---|

Beige (B)

OVERALL 19-1/2" X 16-3/8"

> BOWL DEPTH 6-1/2"

DRAIN DIAMETER 1-3/4" Specifications and dimensions are not guaranteed and are subject to change without notice.