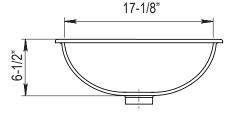

## AVAILABLE COLORS

Shown in Concrete

| Black (H | ( |
|----------|---|
|----------|---|

Beige (B)

OVERALL 19-1/2" X 16-3/8"

> BOWL DEPTH 6-1/2"

DRAIN DIAMETER 1-3/4" Specifications and dimensions are not guaranteed and are subject to change without notice.