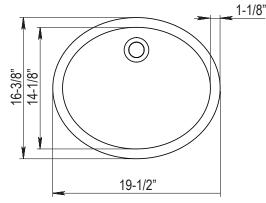

## AVAILABLE COLORS

Shown in Concrete

| Black (H | ( |
|----------|---|
|----------|---|

Beige (B)

OVERALL 19-1/2" X 16-3/8"

> BOWL DEPTH 6-1/2"

DRAIN DIAMETER 1-3/4" Specifications and dimensions are not guaranteed and are subject to change without notice.